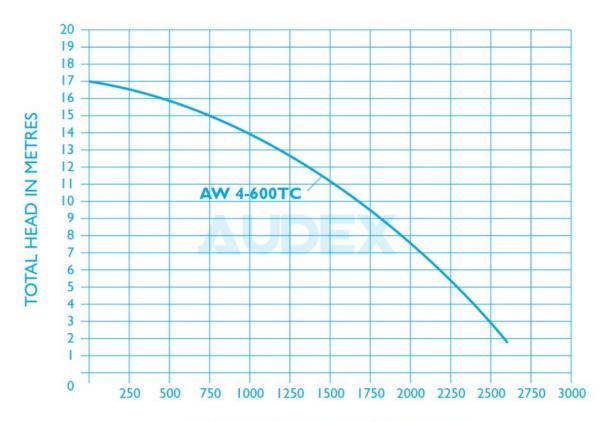

**DISCHARGE IN LITRES PER MINUTE** 

### **Specification**

Capacity: up to 150m3/hr Head: up to 16.9m Discharge: 100mm (4") Power: 6kW (8HP)

Power supply: three phase 380V±10%, 50Hz

Insulation class: F Protection class: IP68 Cable length: 8m