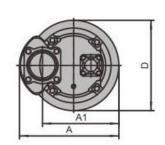

#### **Dimensions**

W1:Continuous running water level

| D   | I00mm |
|-----|-------|
| Α   | 415mm |
| ΑI  | 305mm |
| В   | 844mm |
| ВΙ  | 682mm |
| D   | 373mm |
| Н   | 730mm |
| WI  | 250mm |
| N.W | 141Kg |
| G.W | 151Kg |
|     |       |