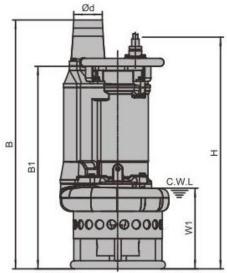

#### **Dimensions**

W1:Continuous running water level

| D   | I00mm |
|-----|-------|
| Α   | 415mm |
| ΑI  | 305mm |
| В   | 844mm |
| ВΙ  | 682mm |
| D   | 373mm |
| Н   | 730mm |
| WI  | 250mm |
| N.W | 141Kg |
| G.W | 151Kg |
|     |       |