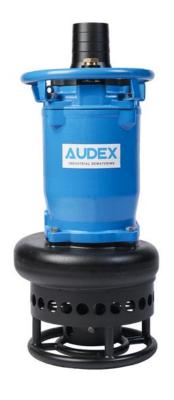

## **AUDEX AW 4-600 TC**

## 4" Submersible Dewatering Pump

- Submersible slurry pump with a 4-pole motor for an increased lifetime and greater convenience.
- High chrome alloy impeller combined with agitator for pumping heavy slurry.
- Slim design with a top discharge enabling installation in smaller casing.
- For bentonite mixed water in foundation works or muddy water in civil engineering works.
- Discharge: I00mm (4") Motor 6kW (8HP)