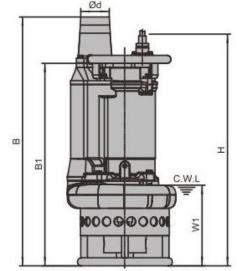

#### **Dimensions**

W1:Continuous running water level

Packing dimension 885 x 385 x 395mm