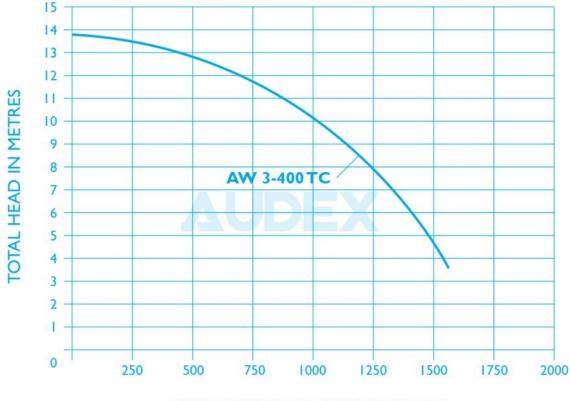

#### DISCHARGE IN LITRES PER MINUTE

Audex - Designed with your industry in mind

For application specific drawings and curves, please contact your nearest authorised distributor at audexpumps.com 06.04.18

## **Specification**

Capacity: up to 99m3/h Head: up to 14m Discharge: 80mm (3") Power: 4kW (5.5HP) Power supply: three phase 380V±10%, 50Hz Insulation class: F Protection class: IP68 Cable length: 8m Water temperature: up to 40°C Max. water depth: 15m