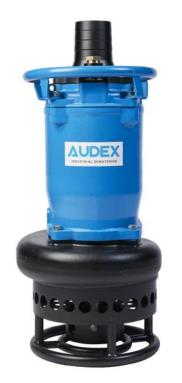

# **AUDEX AW 3-400 TC**

3" Submersible Dewatering Pump

- Submersible slurry pump with a 4-pole motor for an increased lifetime and greater convenience.
- High chrome alloy impeller combined with agitator for pumping heavy slurry.
- Slim design with a top discharge enabling installation in smaller casing.
- For bentonite mixed water in foundation works or muddy water in civil engineering works.
- Discharge: 80mm (3") Motor 4kW (5.5HP)

## **Specification**

Capacity: up to 99m3/h Head: up to 14m Discharge: 80mm (3") Power: 4kW (5.5HP) Power supply: three phase 380V±10%, 50Hz Insulation class: F Protection class: IP68 Cable length: 8m Water temperature: up to 40°C Max. water depth: 15m