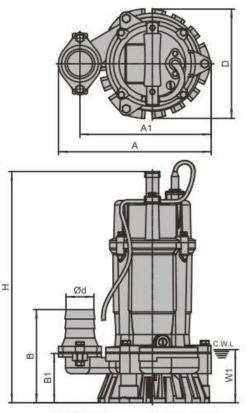

#### **Dimensions**

W1:Continuous running water level

| 80mm           |
|----------------|
| 284mm          |
| 234mm          |
| 215mm          |
| 109mm          |
| 1 <b>85</b> mm |
| 390mm          |
| 85mm           |
| 18Kg           |
| 19Kg           |
|                |

Packing dimension 445 x 295 x 255mm