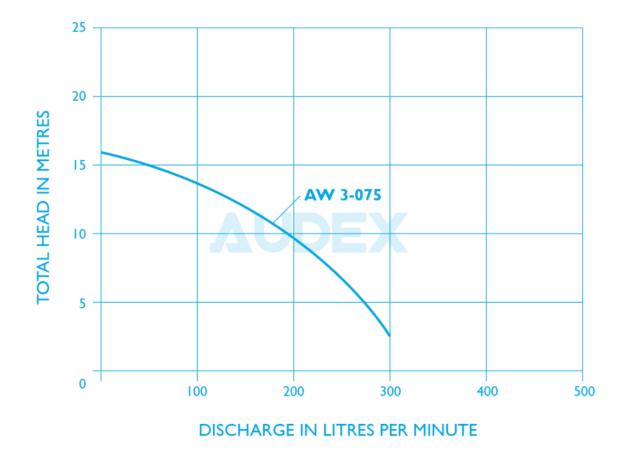

#### **Specification**

Water temperature: up to 40°C PH: 6.5 to 8.5 Head: up to 16m Capacity up to 18m3/hr Power: 0.75kW (1HP) Power supply: Single phase 220V±10%, 50Hz Three phase 380V±10%, 50Hz Insulation class: F Protection class: IP68 Cable length: 8m Max. water depth: 10m