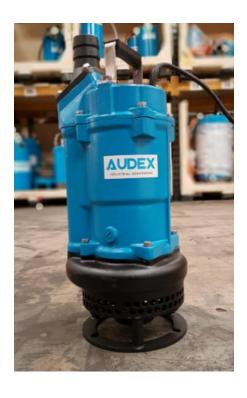

## **AUDEX AW 2-220 TC**

## 2" Submersible Dewatering Pump

- Cast iron made, heavy-duty slurry pump.
- An agitator is provided to assist smooth suction of the pumping fluid.
- The side-flow, top-discharge design keeps the motor cooling even if the pump is operated continuously with its motor exposed in air, and it makes the pump easier to be placed in a confined space.
- The pump is suitable for transferring or draining bentonite slurry used for slurry drilling, draining mixed water in civil engineering works or foundation works.
- Discharge: 50mm (2") Motor 2.2kW (3HP)