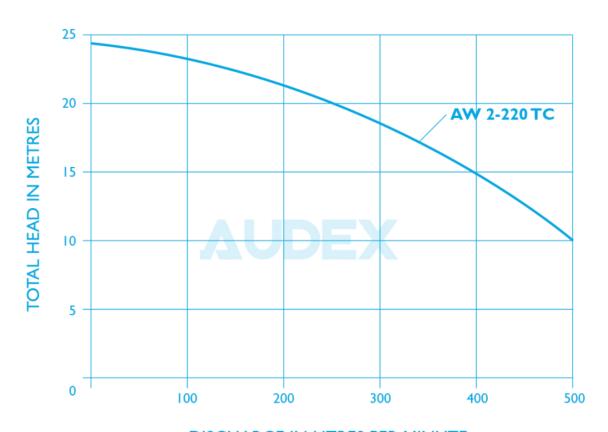

DISCHARGE IN LITRES PER MINUTE

#### **Specification**

Capacity: up to 30m3/hr Head: up to 24m Discharge: 50mm (2") Power: 2.2kW (3HP)

Power supply: three phase 400V±10%, 50Hz

Insulation class: F Protection class: IP68 Cable length: 8m