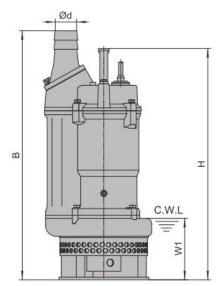

#### **Dimensions**

W1:Continuous running water level

D 50<sub>mm</sub> 235mm Α ΑI 173mm 557mm В 216mm D Н 522mm WI 135mm N.W 40Kg G.W 44Kg

Packing dimension 610 x 265 x 265mm