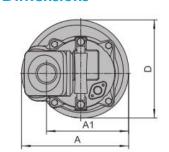

#### **Dimensions**

W1:Continuous running water level

D 50<sub>mm</sub> 235mm Α ΑI 173mm 557mm В 216mm D Н 522mm WI 135mm N.W 40Kg G.W 44Kg

Packing dimension 610 x 265 x 265mm