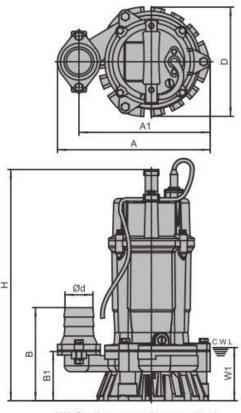

#### **Dimensions**

W1:Continuous running water level

| D   | 50mm   |
|-----|--------|
| Α   | 237mm  |
| ΑI  | 201mm  |
| В   | I57mm  |
| ВΙ  | 84mm   |
| D   | 185mm  |
| Н   | 365mm  |
| WI  | 85mm   |
| N.W | 13.5Kg |
| G.W | 14.5Kg |
|     | •      |

Packing dimension 405 x 255 x 255mm