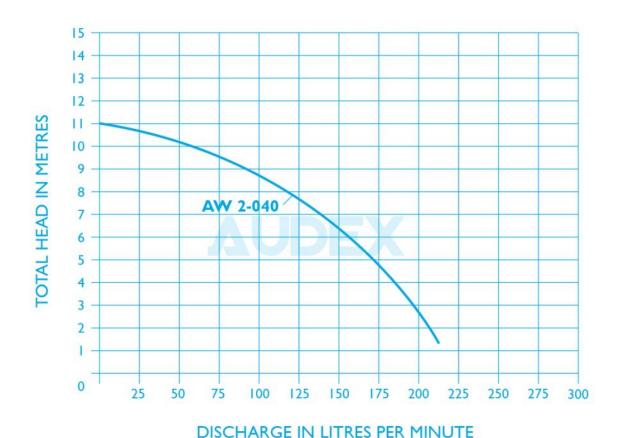

#### **Specification**

Water temperature: up to 40°C

PH: 6.5 to 8.5

Head: up to 12 metres Capacity up to 12.5m3/hr Power: 0.4kW (0.55HP)

Power supply: Single phase 220V±10%, 50Hz

Three phase 380V±10%, 50Hz