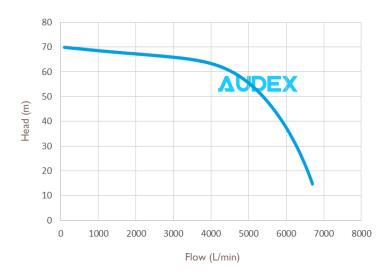

## **Specification**

Model Audex AS 8-7500 TC

Outlet 200mm Motor Power 75kW

100HP

Rated Current 132A

Max Capacity 6800L/min (408m3/h)

Max Head 70m Impeller Passage 20mm N.W 880kg G.W 930kg

Dimensions  $1810 \times 620 \times 940$ mm

#### **Performance**