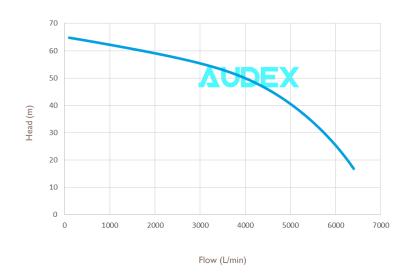

#### **Performance**

## **Specification**

Model Audex AS 8-5500 TC

Outlet 200mm Motor Power 55kW

75HP

Rated Current 98A

Max Capacity 6500L/min (390m3/h)

Max Head 65m Impeller Passage 20mm N.W 880kg G.W 930kg

Dimensions  $1810 \times 620 \times 940$ mm