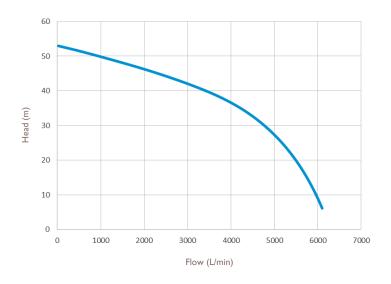

## **Specification**

Model Audex AS 8-4500 TC

Outlet 200mm Motor Power 45kW

60HP

Rated Current 80A

Max Capacity 6200L/min (372m3/h)

Max Head 53m
Impeller Passage 20mm
N.W 580kg
G.W 630kg

Dimensions  $1550 \times 600 \times 870$ mm

#### **Performance**