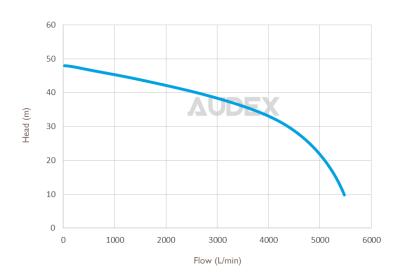

# **Specification**

Model Audex AS 8-3700 TC

Outlet 200mm Motor Power 37kW

50HP

Rated Current 66A

Max Capacity 5500L/min (330m3/h)

Max Head 48m
Impeller Passage 20mm
N.W 575kg
G.W 625kg

Dimensions  $1600 \times 600 \times 870$ mm

#### **Performance**