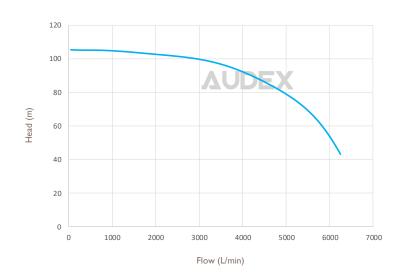

#### **Performance**

# **Specification**

Model Audex AS 8-1100 TC

Outlet 200mm Motor Power I 10kW

147.5HP

Rated Current TBC

Max Capacity 6500l/min (390m3/h)

Max Head 103m
Impeller Passage TBCmm
N.W 1150kg
G.W TBCkg

Dimensions 592 x 1687mm