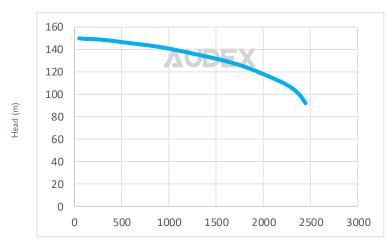

# **Specification**

Model Audex AS 6-9000 TC

Outlet I 50mm Motor Power 90kW

I20HP

Rated Current TBC

Max Capacity 2500L/min (150m3/h)

Max Head I 50m
Impeller Passage TBCmm
N.W I 100kg
G.W TBCkg

Dimensions 592 x 1687mm

#### **Performance**

Flow (L/min)