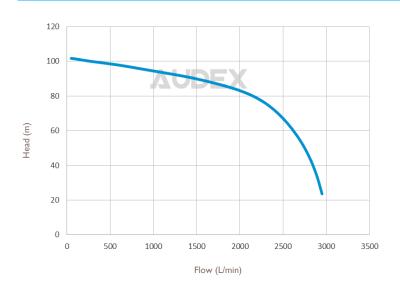

#### **Performance**

## **Specification**

Model Audex AS 6-5500 TC

Outlet I 50mm Motor Power 55kW

75HP

Rated Current 98A

Max Capacity 3200L/min (192m3/h)

Max Head 105m Impeller Passage 8mm N.W 830kg G.W 880kg

Dimensions  $1760 \times 620 \times 940$ mm