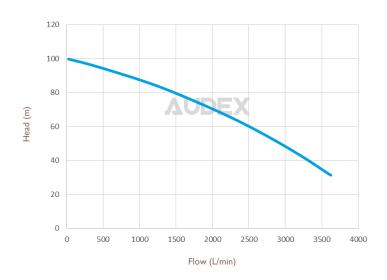

#### **Performance**

# **Specification**

Model Audex AS 6-4500 TC

Outlet I 50mm Motor Power 45kW

60HP

Rated Current 80A

Max Capacity 3666L/min (220m3/h)

Max Head 90m Impeller Passage 6mm N.W 575kg G.W 620kg

Dimensions  $1550 \times 600 \times 870$ mm