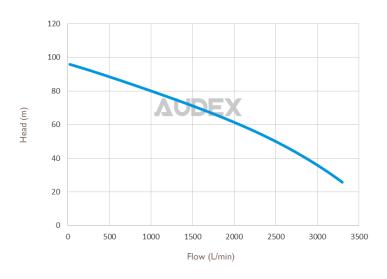

#### **Performance**

# **Specification**

Model Audex AS 6-3700 TC

Outlet I50mm Motor Power 37kW

50HP

Rated Current 66A

Max Capacity 3666L/min (220m3/h)

Max Head 83m
Impeller Passage 6mm
N.W 570kg
G.W 615kg

Dimensions  $1550 \times 600 \times 870$ mm