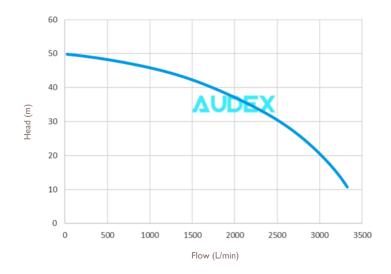

#### **Performance**

**AUDEX** 

# **Specification**

| Model            | Audex AS 6-2200 TC  |
|------------------|---------------------|
| Outlet           | 150mm               |
| Motor Power      | 22kW                |
|                  | 30HP                |
| Rated Current    | 41.5A               |
| Max Capacity     | 3333L/min (210m3/h) |
| Max Head         | 50m                 |
| Impeller Passage | I5mm                |
| N.W              | 385kg               |
| G.W              | 425kg               |
| Dimensions       | 1560 x 490 x 720mm  |