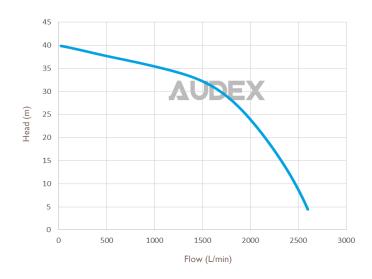

# **Specification**

Model Audex AS 6-1500 TC

Outlet I 50mm Motor Power I 5kW

20HP

Rated Current (400V) 29.5A

Max Capacity 2600L/min (156m3/h)

Max Head 40m
Impeller Passage 19.5mm
N.W 146kg
G.W 160kg

Dimensions 935 x 415 x 435mm

#### **Performance**