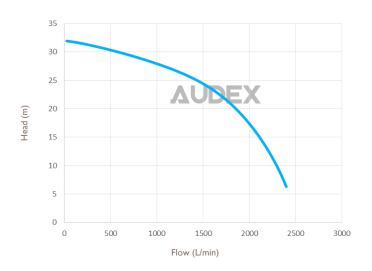

#### **Performance**

## **Specification**

Model Audex AS 6-1100 TC

Outlet I50mm Motor Power I1kW

15HP

Rated Current (400V) 22A

Max Capacity 2450L/min (147m3/h)

Max Head 32m
Impeller Passage 19.5mm
N.W 139kg
G.W 150kg

Dimensions 885 x 415 x 435mm