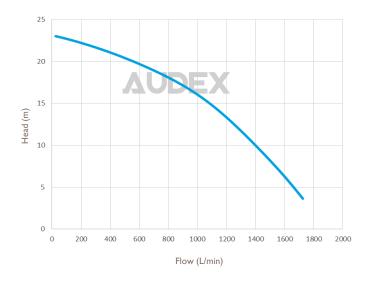

## **Specification**

Model Audex AS 4-550 TC

Outlet 100mm Motor Power 5.5kW

7.5HP

Rated Current (400V) II.4A

Max Capacity 1750L/min (105m3/h)

Max Head 23m
Impeller Passage 8.5mm
N.W 77kg
G.W 84kg

Dimensions  $750 \times 350 \times 360 \text{mm}$ 

#### **Performance**