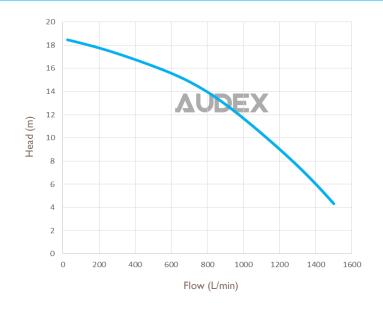

## **Specification**

Model Audex AS 4-370 TC

Outlet 100mm Motor Power 3.7kW

5HP

Rated Current (400V) 7.7A

Max Capacity 1500L/min (90m3/h)

Max Head 18.5m Impeller Passage 8.5mm N.W 63kg G.W 68kg

Dimensions  $710 \times 320 \times 295 \text{mm}$ 

#### **Performance**