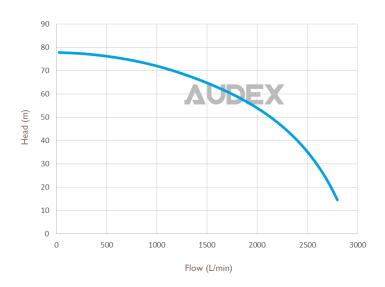

## **Specification**

| Model            | Audex AS 4-3000 TC  |
|------------------|---------------------|
| Outlet           | 100mm               |
| Motor Power      | 30kW                |
|                  | 40HP                |
| Rated Current    | 54A                 |
| Max Capacity     | 2833L/min (170m3/h) |
| Max Head         | 78m                 |
| Impeller Passage | 6mm                 |
| N.W              | 375kg               |
| G.W              | 415kg               |
| Dimensions       | 1490 x 490 x 720mm  |

#### **Performance**

**AUDEX** 