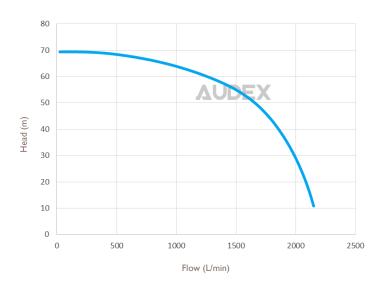

#### **Performance**

## **Specification**

Model Audex AS 4-2200 TC

Outlet 100mm Motor Power 22kW

30HP

Rated Current 41.5A

Max Capacity 2166L/min (130m3/h)

Max Head 68m Impeller Passage 6mm N.W 370kg G.W 410kg

Dimensions  $1490 \times 490 \times 720$ mm