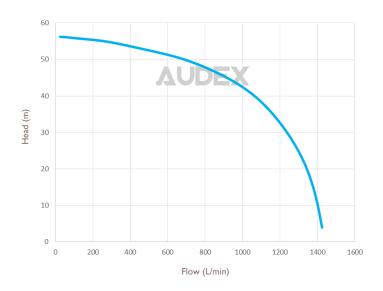

# **Specification**

| Model                | Audex AS 4-1500 TC |
|----------------------|--------------------|
| Outlet               | 100mm              |
| Motor Power          | I 5kW              |
|                      | 20HP               |
| Rated Current (400V) | 29.5A              |
| Max Capacity         | 1400L/min (84m3/h) |
| Max Head             | <b>56</b> m        |
| Impeller Passage     | II.5mm             |
| N.W                  | l 44kg             |
| G.W                  | l 58kg             |
| Dimensions           | 935 x 415 x 435mm  |

#### **Performance**

**AUDEX** 