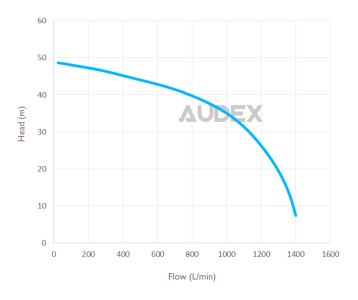

## **Specification**

Model Audex AS 4-1100 TC

Outlet 100mm Motor Power 11kW

15HP

Rated Current (400V) 22A

Max Capacity 1400L/min (84m3/h)

Max Head 48.5m
Impeller Passage 11.5mm
N.W 136kg
G.W 148kg

Dimensions 885 x 415 x 435mm

#### **Performance**