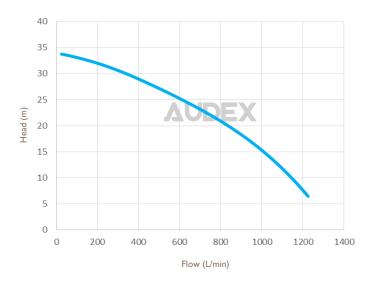

# **AS 3-550TC**

## **Specification**

| Model                | Audex AS 3-550 TC  |
|----------------------|--------------------|
| Outlet               | 80mm               |
| Motor Power          | 5.5kW              |
|                      | 7.5HP              |
| Rated Current (400V) | 11.4A              |
| Max Capacity         | 1250L/min (75m3/h) |
| Max Head             | 34m                |
| Impeller Passage     | 8.5mm              |
| N.W                  | 77kg               |
| G.W                  | 84kg               |
| Dimensions           | 750 x 350 x 360mm  |

Pump photo is for illustrative purposes only.

#### Performance



# Description

- Rigid cast iron body and motor for long lasting durability.
- A greatly increased maximum submersion depth due to the mechanical seal being resistant to high pressure.
- A semi-open impeller made of high chrome alloy and a wear plate made of ductile iron.
- Effective motor cooling due to discharge channel cast as part of the motor housing.
- Top outlet allowing the user to submerge the pump in a confined area.

### **Applications**

- Mines, quarries, coal ore and slurries
- General pumping purposes
- Civil engineering



### Designed with your industry in mind

**T:** +44 (0)800 118 2500 **E:** info@intraxglobal.com **W:** audexpumps.com

Audex Pumps are part of the Intrax Global Group. 23.04.19