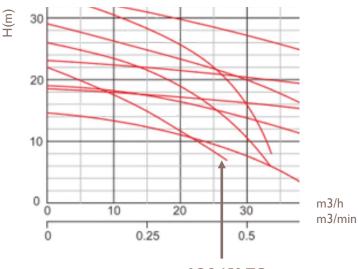

of ductile iron.

• Effective motor cooling due to discharge channel cast as part of the motor housing.

• Top outlet allowing the user to submerge the

# **AS 2-150TC**

### **Specification**

| Model                | Audex AS 2-150 TC |
|----------------------|-------------------|
| Outlet               | 50mm              |
| Motor Power          | I.5kW             |
|                      | 2HP               |
| Rated Current (400V) | 3.5A              |
| Max Capacity         | 450L/min (27m3/h) |
| Max Head             | 22m               |
| Impeller Passage     | 8.5mm             |
| N.W                  | 36kg              |
| G.W                  | 40kg              |
| Dimensions           | 610 x 265 x 265mm |

Pump photo is for illustrative purposes only.

#### Performance



AS 2-150 TC

#### **Applications**

Description

lasting durability.

resistant to high pressure.

- Mines, quarries, coal ore and slurries
- General pumping purposes
- Civil engineering

## **AUDEX**

#### Designed with your industry in mind

**T:** +44 (0)800 118 2500 **E:** info@intraxglobal.com **W:** audexpumps.com

Audex Pumps are part of the Intrax Global Group. 10.01.20

pump in a confined area.