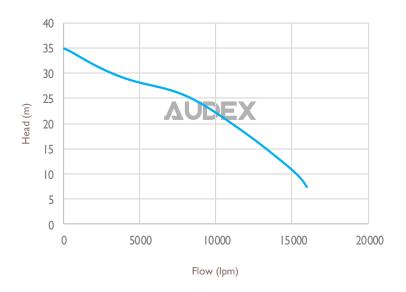

#### **Performance**

# **Specification**

Model Audex AS 10-5500 TR

Strainer: 15 x 45 (Hole Size)

Outlet 250mm Motor Power 55kW

73HP

Rated Current (460v) 105A

Max Capacity 16,000 L/min (960m3/h)

Max Head 35m
Impeller Passage 15mm
Weight 600kg