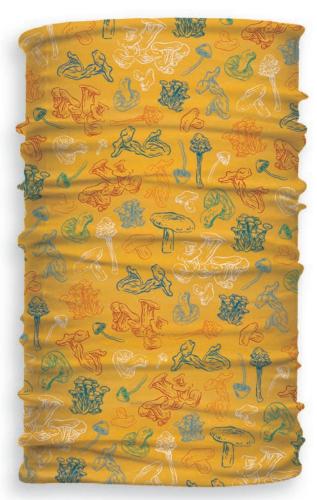

## **NECK GAITERS**

TS123 Wildlife Woodcut

TS124 Moonlit Mountain

TS125 Friendly Fungi Gold

# **NECK GAITERS**

TS124 Moonlit Mountain

TS125 Friendly Fungi Gold