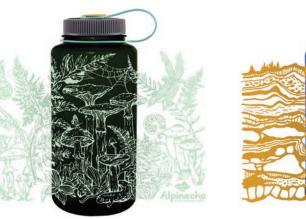

#### **NALGENES**

WB123 Forest Floor

WB124 Rock Layers

**GREETING CARDS** 

# SUMMER 23 NALGENES

WB124 Rock Layers