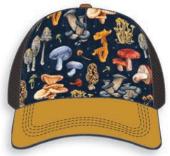

#### **STICKERS**

ST209 Mushrooms

ST211 Mount Washington

ST212 Don't Feed the Animals

ST207 I Poop in the Woods

ST210 Stay Connected Fungi