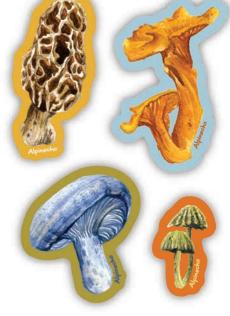

#### **STICKERS**

ST209 Mushrooms

ST211 Mount Washington

ST212 Don't Feed the Animals

ST207 I Poop in the Woods

ST210 Stay Connected Fungi

# SUMMER'23 STICKERS

ST208 I Do It for the Likes Sea Lion

ST209 Mushrooms

ST211 Mount Washington

ST212 Don't Feed the Animals

ST207 I Poop in the Woods

ST210 Stay Connected Fungi