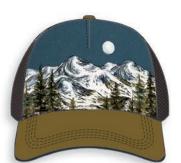

#### TRUCKER HATS

ST208 I Do It for the Likes Sea Lion

BC116 Moonlit Mountain

BC115 Wildlife Woodcut

BC118 Into the Forest

BC117 Moosin' Around

## **NECK GAITERS**

TS123 Wildlife Woodcut

TS124 Moonlit Mountain

TS125 Friendly Fungi Gold