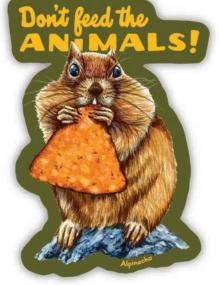

#### **STICKERS**

ST209 Mushrooms

ST211 Mount Washington

ST212 Don't Feed the Animals

ST207 I Poop in the Woods

ST210 Stay Connected Fungi

# SUMMER'23 STICKERS

ST208 I Do It for the Likes Sea Lion

ST209 Mushrooms

ST211 Mount Washington

ST212 Don't Feed the Animals

ST207 I Poop in the Woods

ST210 Stay Connected Fungi