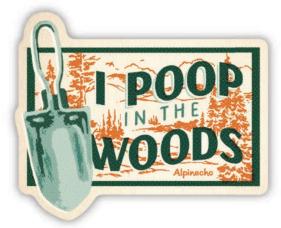

#### **STICKERS**

ST209 Mushrooms

ST211 Mount Washington

ST212 Don't Feed the Animals

ST207 I Poop in the Woods

ST210 Stay Connected Fungi

# SUMMER'23 STICKERS

ST208 I Do It for the Likes Sea Lion

ST209 Mushrooms

ST211 Mount Washington

ST212 Don't Feed the Animals

ST207 I Poop in the Woods

ST210 Stay Connected Fungi