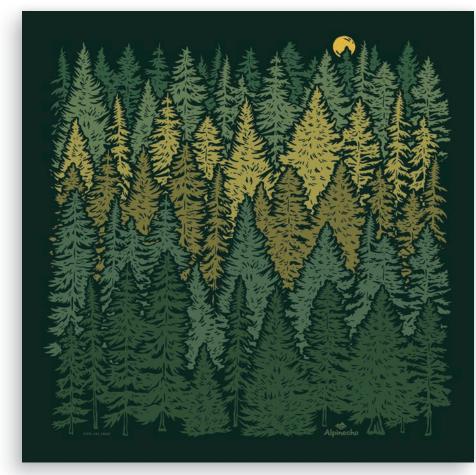

### **QUICK-DRY BANDANAS**

PB111 Into the Forest

PB110 Moonlit Mountain

# QUICK-DRY BANDANAS

PB111 Into the Forest

PB109 Forage

PB110 Moonlit Mountain