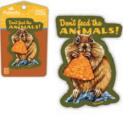

#### **STICKERS**

ST209 Mushrooms

ST211 Mount Washington

ST212 Don't Feed the Animals

ST207 I Poop in the Woods

ST210 Stay Connected Fungi

# SUMMER'23 STICKERS

ST208 I Do It for the Likes Sea Lion

ST209 Mushrooms

ST211 Mount Washington

ST212 Don't Feed the Animals

ST207 I Poop in the Woods

ST210 Stay Connected Fungi