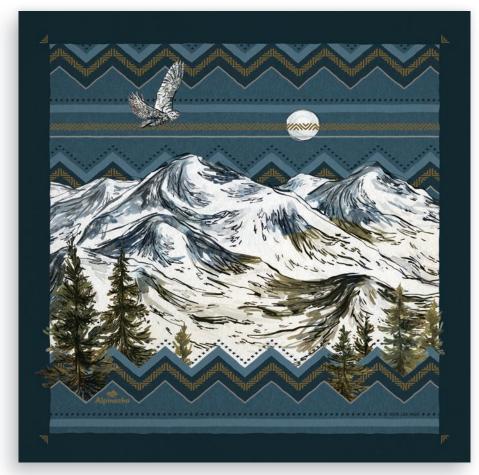

### **QUICK-DRY BANDANAS**

PB111 Into the Forest

PB110 Moonlit Mountain

## **NECK GAITERS**

TS123 Wildlife Woodcut

TS124 Moonlit Mountain

TS125 Friendly Fungi Gold

# QUICK-DRY BANDANAS

PB111 Into the Forest

PB109 Forage

PB110 Moonlit Mountain

# **NECK GAITERS**

TS124 Moonlit Mountain

TS125 Friendly Fungi Gold