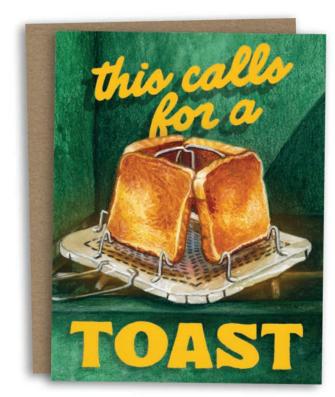

#### **BEANIES**

LB101 Stargazer Blue

LB102 Mountain Layers

LB104 Friendly Fungi Maroon

LB103 Skyline

GC177 This Calls for a Toast

GC178 I'd Be Lost Without You

GC179 So Snack on That!