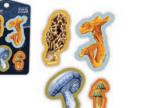

#### **STICKERS**

ST209 Mushrooms

ST211 Mount Washington

ST212 Don't Feed the Animals

ST207 I Poop in the Woods

ST210 Stay Connected Fungi

# SUMMER'23 STICKERS

ST208 I Do It for the Likes Sea Lion

ST209 Mushrooms

ST211 Mount Washington

ST212 Don't Feed the Animals

ST207 I Poop in the Woods

ST210 Stay Connected Fungi