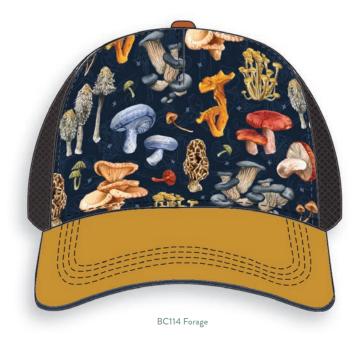

# QUICK-DRY BANDANAS

PB111 Into the Forest

PB109 Forage

PB110 Moonlit Mountain