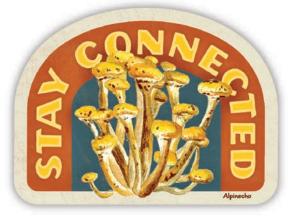

#### **STICKERS**

ST209 Mushrooms

ST211 Mount Washington

ST212 Don't Feed the Animals

ST207 I Poop in the Woods

ST210 Stay Connected Fungi

# SUMMER'23 STICKERS

ST208 I Do It for the Likes Sea Lion

ST209 Mushrooms

ST211 Mount Washington

ST212 Don't Feed the Animals

ST207 I Poop in the Woods

ST210 Stay Connected Fungi