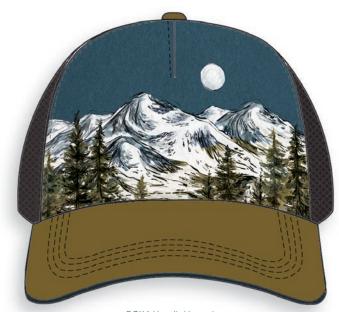

#### TRUCKER HATS

ST208 I Do It for the Likes Sea Lion

BC116 Moonlit Mountain

BC115 Wildlife Woodcut

BC118 Into the Forest

BC117 Moosin' Around

### **QUICK-DRY BANDANAS**

PB111 Into the Forest

PB110 Moonlit Mountain

## **NECK GAITERS**

TS123 Wildlife Woodcut

TS124 Moonlit Mountain

TS125 Friendly Fungi Gold

# QUICK-DRY BANDANAS

PB111 Into the Forest

PB109 Forage

PB110 Moonlit Mountain