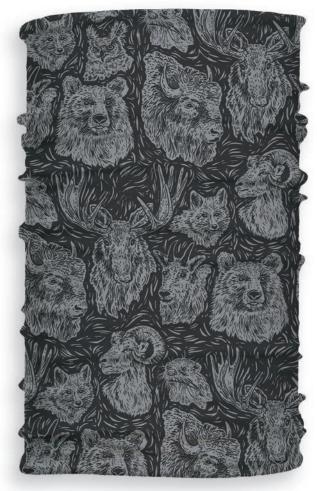

## **NECK GAITERS**

TS123 Wildlife Woodcut

TS124 Moonlit Mountain

TS125 Friendly Fungi Gold

# **NECK GAITERS**

TS124 Moonlit Mountain

TS125 Friendly Fungi Gold