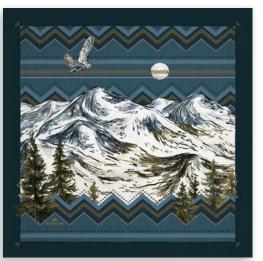

### **QUICK-DRY BANDANAS**

PB111 Into the Forest

PB110 Moonlit Mountain

# QUICK-DRY BANDANAS

PB111 Into the Forest

PB109 Forage

PB110 Moonlit Mountain