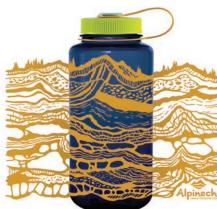

#### **NALGENES**

WB123 Forest Floor

WB124 Rock Layers

**GREETING CARDS** 

# SUMMER 23 NALGENES

WB124 Rock Layers