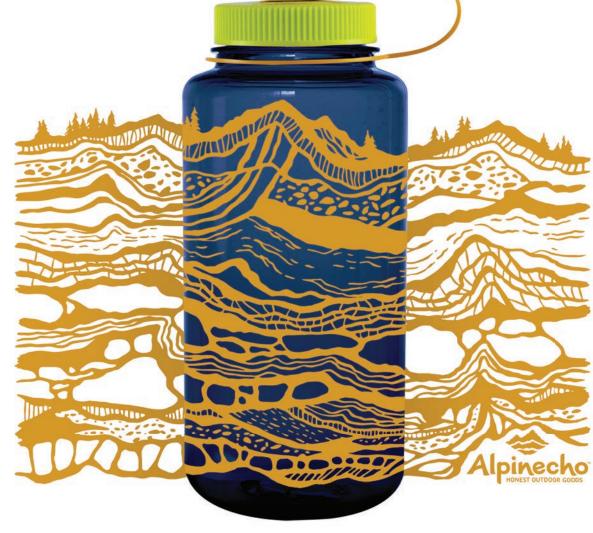

#### **NALGENES**

WB123 Forest Floor

WB124 Rock Layers

**GREETING CARDS** 

# SUMMER 23 NALGENES

WB124 Rock Layers