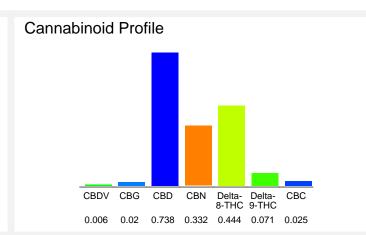

### Cannabinoid Profile by HPLC

0.07%

Delta-9-THC

0.74%

1.64%

**Total Cannabinoids** 

| Cannabinoid          | % wt  | mg/unit |
|----------------------|-------|---------|
| CBDV                 | 0.006 | 0.21    |
| CBG                  | 0.02  | 0.7     |
| CBD                  | 0.738 | 25.83   |
| CBN                  | 0.332 | 11.62   |
| Delta-8-THC          | 0.444 | 15.54   |
| Delta-9-THC          | 0.071 | 2.485   |
| CBC                  | 0.025 | 0.875   |
| Total Cannabinoids   | 1.64  | 57.3    |
| Calculated Total THC | 0.07  | 2.49    |
| Calculated CBD Yield | 0.74  | 25.83   |