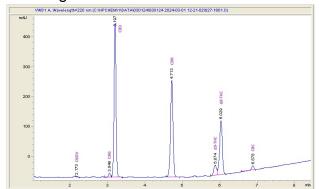

## 3 Tall Pines LLC

Plymouth, WI shop@3tallpinesfarm.com

### Sample 473-030124-202

Elderberry (50mg)

Sample Submitted: 03-01-2024; Report Date: 03-07-2024

Sample Unit Size: 3.50 g

# Elderberry (50mg)

Edible

#### Chromatogram





### Cannabinoid Profile by HPLC

0.07%

Delta-9-THC

0.74%

1.64%

**Total Cannabinoids** 

| Cannabinoid          | % wt  | mg/unit |
|----------------------|-------|---------|
| CBDV                 | 0.006 | 0.21    |
| CBG                  | 0.02  | 0.7     |
| CBD                  | 0.738 | 25.83   |
| CBN                  | 0.332 | 11.62   |
| Delta-8-THC          | 0.444 | 15.54   |
| Delta-9-THC          | 0.071 | 2.485   |
| CBC                  | 0.025 | 0.875   |
| Total Cannabinoids   | 1.64  | 57.3    |
| Calculated Total THC | 0.07  | 2.49    |
| Calculated CBD Yield | 0.74  | 25.83   |

Calculated Total THC = Delta-9-THC + 0.877 \* THCA Calculated Maximum CBD Yield = CBD + 0.877 \* CBDA

Marin Analytics, LLC

250 Bel Marin Keys Blvd, Suite D4 Novato, CA 94949

833-321-TE