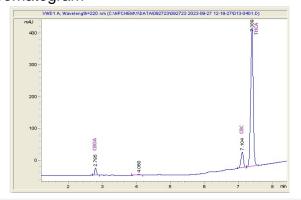

## 3 Tall Pines LLC

# Sample 473-092723-150

Death Star Badder

Sample Submitted: 09-27-2023; Report Date: 10-03-2023

# Death Star Badder

Extract: Other Separation

#### Chromatogram



#### Cannabinoid Profile



### Cannabinoid Profile by HPLC

0.00%

Delta-9-THC

0.00%

**CBD** 

| Cannabinoid          | % wt  | mg/g   |
|----------------------|-------|--------|
| CBDA                 | 2.799 | 27.99  |
| CBC                  | 9.177 | 91.77  |
| THCA                 | 75.94 | 759.4  |
| Total Cannabinoids   | 87.92 | 879.2  |
| Calculated Total THC | 66.60 | 665.99 |
| Calculated CBD Yield | 2.45  | 24.55  |

Calculated Total THC = Delta-9-THC + 0.877 \* THCA Calculated Maximum CBD Yield = CBD + 0.877 \* CBDA

87.92%

**Total Cannabinoids** 

### Marin Analytics, LLC

250 Bel Marin Keys Blvd, Suite D4 Novato, CA 94949

833-321-TEST / info@marinanalytics.com

Sara Biancalana
Sara Biancalana

This sample has been tested by Marin Analytics, LLC using valid testing meth