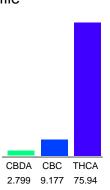

#### Cannabinoid Profile

### Cannabinoid Profile by HPLC

0.00%

Delta-9-THC

0.00%

**CBD** 

| Cannabinoid          | % wt  | mg/g   |
|----------------------|-------|--------|
| CBDA                 | 2.799 | 27.99  |
| CBC                  | 9.177 | 91.77  |
| THCA                 | 75.94 | 759.4  |
| Total Cannabinoids   | 87.92 | 879.2  |
| Calculated Total THC | 66.60 | 665.99 |
| Calculated CBD Yield | 2.45  | 24.55  |