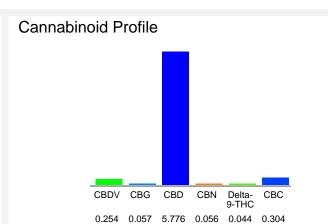

### Cannabinoid Profile by HPLC

0.04%

Delta-9-THC

5.78%

CBD

6.49%

**Total Cannabinoids** 

| Cannabinoid                                       | % wt  | mg/unit |
|---------------------------------------------------|-------|---------|
| CBDV                                              | 0.254 | 70.1    |
| CBG                                               | 0.057 | 15.73   |
| CBD                                               | 5.776 | 1594.18 |
| CBN                                               | 0.056 | 15.46   |
| Delta-9-THC                                       | 0.044 | 12.14   |
| CBC                                               | 0.304 | 83.9    |
| Total Cannabinoids                                | 6.49  | 1791.5  |
| Calculated Total THC                              | 0.04  | 12.14   |
| Calculated CBD Yield                              | 5.78  | 1594.18 |
| Calculated Total THC = Delta-9-THC + 0.877 * THCA |       |         |