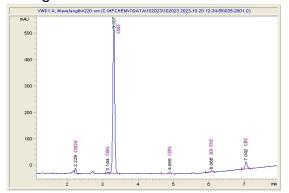

### 3 Tall Pines LLC

## Sample 473-102023-166

CBD Tincture (1500mg)

Sample Submitted: 10-20-2023; Report Date: 10-25-2023

Sample Unit Size: 27.60 g

# CBD Tincture (1500mg)

Tincture

#### Chromatogram





### Cannabinoid Profile by HPLC

0.04%

Delta-9-THC

5.78%

CBD

6.49%

**Total Cannabinoids** 

| Cannabinoid                                       | % wt  | mg/unit |
|---------------------------------------------------|-------|---------|
| CBDV                                              | 0.254 | 70.1    |
| CBG                                               | 0.057 | 15.73   |
| CBD                                               | 5.776 | 1594.18 |
| CBN                                               | 0.056 | 15.46   |
| Delta-9-THC                                       | 0.044 | 12.14   |
| CBC                                               | 0.304 | 83.9    |
| Total Cannabinoids                                | 6.49  | 1791.5  |
| Calculated Total THC