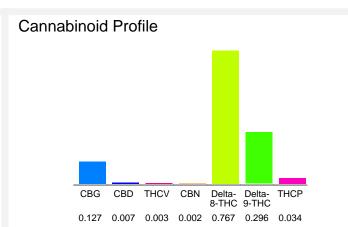

#### Cannabinoid Profile by HPLC

0.30%

Delta-9-THC

0.01% CBD

1.24%

**Total Cannabinoids** 

| Cannabinoid          | % wt  | mg/unit |
|----------------------|-------|---------|
| CBG                  | 0.127 | 4.14    |
| CBD                  | 0.007 | 0.2282  |
| THCV                 | 0.003 | 0.0978  |
| CBN                  | 0.002 | 0.0652  |
| Delta-8-THC          | 0.767 | 25.0    |
| Delta-9-THC          | 0.296 | 9.65    |
| THCP                 | 0.034 | 1.108   |
| Total Cannabinoids   | 1.24  | 40.3    |
| Calculated Total THC | 0.30  | 9.65    |
| Calculated CBD Yield | 0.01  | 0.23    |

Calculated Total THC = Delta-9-THC + 0.877 \* THCA Calculated Maximum CBD Yield = CBD + 0.877 \* CBDA

Marin Analytics, LLC 250 Bel Marin Keys Blvd, Suite D4 Novato, CA 94949

833-321-TEST / info@marinanalytics.com