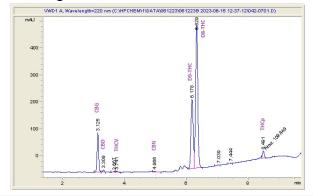

### 3 Tall Pines LLC

## Sample 473-061223-124

Tropical Mai Tai

Sample Submitted: 06-12-2023; Report Date: 06-15-2023

Sample Unit Size: 3.26 g

# Tropical Mai Tai

Edible: Candy

### Chromatogram





#### Cannabinoid Profile by HPLC

0.30%

Delta-9-THC

0.01% CBD

1.24%

**Total Cannabinoids** 

| Cannabinoid          | % wt  | mg/unit |
|----------------------|-------|---------|
| CBG                  | 0.127 | 4.14    |
| CBD                  | 0.007 | 0.2282  |
| THCV                 | 0.003 | 0.0978  |
| CBN                  | 0.002 | 0.0652  |
| Delta-8-THC          | 0.767 | 25.0    |
| Delta-9-THC          | 0.296 | 9.65    |
| THCP                 | 0.034 | 1.108   |
| Total Cannabinoids   | 1.24  | 40.3    |
| Calculated Total THC | 0.30  | 9.65    |
| Calculated CBD Yield | 0.01  | 0.23    |

Calculated Total THC = Delta-9-THC + 0.877 \* THCA Calculated Maximum CBD Yield = CBD + 0.877 \* CBDA

Marin Analytics, LLC 250 Bel Marin Keys Blvd, Suite D4 Novato, CA 94949

833-32