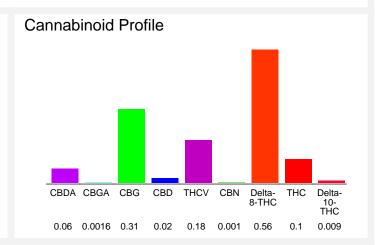

### Cannabinoid Profile by HPLC

0.10%

Calculated THC Yield

0.07%

Calculated CBD Yield

1.24%

**Total Cannabinoids** 

| Cannabinoid                   | % wt               | mg/unit |
|-------------------------------|--------------------|---------|
| CBDA                          | 0.06               | 42.53   |
| CBGA                          | 0.0016             | 1.134   |
| CBG                           | 0.31               | 219.73  |
| CBD                           | 0.02               | 14.18   |
| THCV                          | 0.18               | 127.58  |
| CBN                           | 0.001              | 0.7088  |
| Delta-8-THC                   | 0.56               | 396.93  |
| THC                           | 0.1                | 70.88   |
| Delta-10-THC                  | 0.009              | 6.379   |
| Total Cannabinoids            | 1.24               | 880.0   |
| Calculated THC Yield          | 0.10               | 70.88   |
| Calculated CBD Yield          | 0.07               | 51.47   |
| Calculated Maximum TLIC Viold | TUC . 0.077 * TUCA |         |