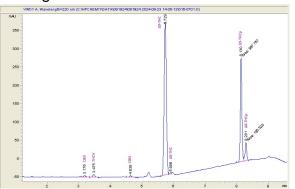

### 3 Tall Pines LLC

Plymouth, WI shop@3tallpinesfarm.com

## Sample 473-092324-291

THCp Hard Candy 5

Sample Submitted: 09-23-2024; Report Date: 03-30-2024

Sample Unit Size: 7.00 g

# THCp Hard Candy 5

Edible

#### Chromatogram





0.0017 0.0024 8.0E-4 0.0011 0.1496 0.118

### Cannabinoid Profile by HPLC

0.15%

Delta-9-THC

0.00%

0.27%

**Total Cannabinoids** 

| Cannabinoid          | % wt               | mg/unit |
|----------------------|--------------------|---------|
| CBD                  | 0.0017             | 0.119   |
| THCV                 | 0.0024             | 0.168   |
| CBN                  | 0.0008             | 0.056   |
| Delta-8-THC          | 0.0011             | 0.077   |
| Delta-9-THC          | 0.1496             | 10.47   |
| THCP                 | 0.118              | 8.26    |
| Total Cannabinoids   | 0.27               | 19.2    |
| Calculated Total THC | 0.15               | 10.47   |
| Calculated CBD Yield | 0.00               | 0.12    |
|                      | · <b>-</b> - · - · |