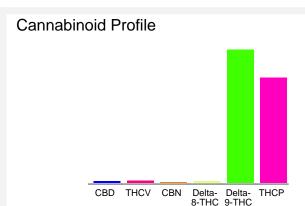

### Cannabinoid Profile by HPLC

0.15%

Delta-9-THC

0.00%

0.27%

**Total Cannabinoids** 

| Cannabinoid          | % wt               | mg/unit |
|----------------------|--------------------|---------|
| CBD                  | 0.0017             | 0.119   |
| THCV                 | 0.0024             | 0.168   |
| CBN                  | 0.0008             | 0.056   |
| Delta-8-THC          | 0.0011             | 0.077   |
| Delta-9-THC          | 0.1496             | 10.47   |
| THCP                 | 0.118              | 8.26    |
| Total Cannabinoids   | 0.27               | 19.2    |
| Calculated Total THC | 0.15               | 10.47   |
| Calculated CBD Yield | 0.00               | 0.12    |
|                      | · <b>-</b> - · - · |         |