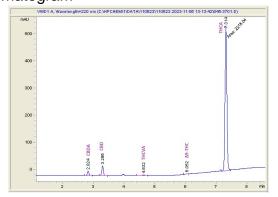

### Sample 473-110623-170

Sour Diesel Diamond & Sauce

Sample Submitted: 11-06-2023; Report Date: 11-10-2023

THCV

a 9-THC 2.104 5.553 0.464 0.288 85.794

Delta-9-THC

THCA

#### Chromatogram

#### Cannabinoid Profile by HPLC

mg/g Cannabinoid % wt CBDA 2.104 21.04 CBD 5.553 55.53 THCVa 4.64 0.464 Delta-9-THC 0.288 2.88 THCA 85.79 857.94 **Total Cannabinoids** 94.20 942.0 **Calculated Total THC** 75.53 755.29 **Calculated CBD Yield** 7.40 73.98 Calculated Total THC = Delta-9-THC + 0.877 \* THCA Calculated Maximum CBD Yield = CBD + 0.877 \* CBDA