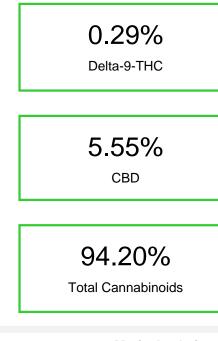

#### Cannabinoid Profile by HPLC

mg/g Cannabinoid % wt CBDA 2.104 21.04 CBD 5.553 55.53 THCVa 4.64 0.464 Delta-9-THC 0.288 2.88 THCA 85.79 857.94 **Total Cannabinoids** 94.20 942.0 **Calculated Total THC** 75.53 755.29 **Calculated CBD Yield** 7.40 73.98 Calculated Total THC = Delta-9-THC + 0.877 \* THCA Calculated Maximum CBD Yield = CBD + 0.877 \* CBDA

CBDA

CBD

**Cannabinoid Profile** 

Marin Analytics, LLC 250 Bel Marin Keys Blvd, Suite D4 Novato, CA 94949

833-321-TEST / info@marinanalytics.com

Mike Clemmons Lab Manager

This sample has been tested by Marin Analytics, LLC using valid testing methodologies and a quality system. Values reported relate only to the sample tested. Marin Analytics, LLC makes no claims as to the efficacy, safety, or other risks associated with any detected or non-detected levels of any compounds reported herein. This Certificate shall not be reproduced except in full without the written approval of Marin Analytics, LLC. Copyright 2023 Marin Analytics, LLC All Rights Reserved.