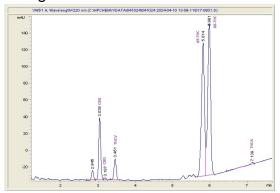

# 3 Tall Pines LLC

Plymouth, WI shop@3tallpinesfarm.com

## Sample 473-041024-208

### Sativa Gummy

Sample Submitted: 04-10-2024; Report Date: 04-16-2024

Sample Unit Size: 7.19 g

# Sativa Gummy

Edible

#### Chromatogram





## Cannabinoid Profile by HPLC

0.29%

Delta-9-THC

0.00%

CBD

0.85%

**Total Cannabinoids** 

| Cannabinoid                        | % wt         | mg/unit |
|------------------------------------|--------------|---------|
| CBG                                | 0.095        | 6.831   |
| CBD                                | 0.003        | 0.2157  |
| THCV                               | 0.038        | 2.732   |
| Delta-8-THC                        | 0.409        | 29.41   |
| Delta-9-THC                        | 0.294        | 21.14   |
| THCA                               | 0.006        | 0.4314  |
| Total Cannabinoids                 | 0.85         | 60.8    |
| Calculated Total THC               | 0.30         | 21.52   |
| Calculated CBD Yield               | 0.00         | 0.22