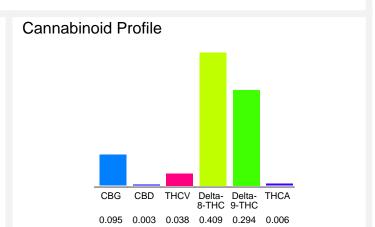

## Cannabinoid Profile by HPLC

0.29%

Delta-9-THC

0.00%

CBD

0.85%

**Total Cannabinoids** 

| Cannabinoid                        | % wt         | mg/unit |
|------------------------------------|--------------|---------|
| CBG                                | 0.095        | 6.831   |
| CBD                                | 0.003        | 0.2157  |
| THCV                               | 0.038        | 2.732   |
| Delta-8-THC                        | 0.409        | 29.41   |
| Delta-9-THC                        | 0.294        | 21.14   |
| THCA                               | 0.006        | 0.4314  |
| Total Cannabinoids                 | 0.85         | 60.8    |
| Calculated Total THC               | 0.30         | 21.52   |
| Calculated CBD Yield               | 0.00         | 0.22    |
| Onlandaria Tarat TUO Dalla O TUO A | 0 077 * TUCA |         |