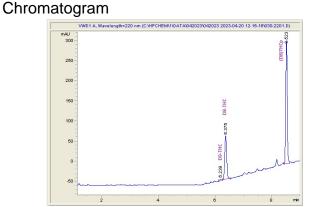

#### Cannabinoid Profile by HPLC

0.24%

Delta-9-THC

0.00%

**CBD** 

| Cannabinoid                          | % wt         | mg/g  |
|--------------------------------------|--------------|-------|
| Delta-8-THC                          | 26.49        | 264.9 |
| Delta-9-THC                          | 0.24         | 2.4   |
| THCP                                 | 62.05        | 620.5 |
| Total Cannabinoids                   | 88.78        | 887.8 |
| Calculated Total THC                 | 0.24         | 2.40  |
| Calculated CBD Yield                 | 0.00         | 0.00  |
| Calculated Total THC = Delta-9-THC + | 0.877 * THCA |       |