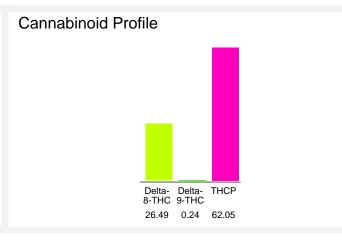

#### Cannabinoid Profile by HPLC

0.24%

Delta-9-THC

0.00%

**CBD** 

| Cannabinoid                          | % wt         | mg/g  |
|--------------------------------------|--------------|-------|
| Delta-8-THC                          | 26.49        | 264.9 |
| Delta-9-THC                          | 0.24         | 2.4   |
| THCP                                 | 62.05        | 620.5 |
| Total Cannabinoids                   | 88.78        | 887.8 |
| Calculated Total THC                 | 0.24         | 2.40  |
| Calculated CBD Yield                 | 0.00         | 0.00  |
| Calculated Total THC = Delta-9-THC + | 0.877 * THCA |       |