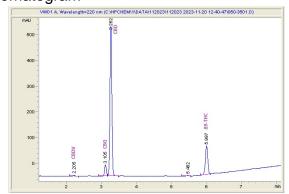

#### Chromatogram

 Delta-9-THC
 0.26
 215.8

 Total Cannabinoids
 1.43
 1187.7

 Calculated Total THC
 0.26
 215.80

 Calculated CBD Yield
 1.08
 895.57

 Calculated Total THC = Delta-9-THC + 0.877 \* THCA
 Calculated Maximum CBD Yield = CBD + 0.877 \* CBDA