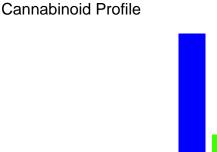

### Cannabinoid Profile by HPLC

| <b>0.26%</b><br>Delta-9-THC        |
|------------------------------------|
| <b>1.08%</b><br>свр                |
| <b>1.43%</b><br>Total Cannabinoids |
|                                    |

 Delta-9-THC
 0.26
 215.8

 Total Cannabinoids
 1.43
 1187.7

 Calculated Total THC
 0.26
 215.80

 Calculated CBD Yield
 1.08
 895.57

 Calculated Total THC = Delta-9-THC + 0.877 \* THCA
 Calculated Maximum CBD Yield = CBD + 0.877 \* CBDA

Cannabinoid

CBDV

CBG

CBD

 
 CBDV
 CBG
 CBD
 Delta-9-THC

 0.01
 0.082
 1.079
 0.26

% wt

0.01

0.082

1.079

mg/unit

8.3

68.06

895.57