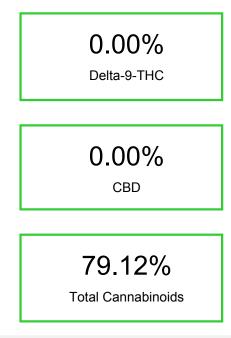

### Cannabinoid Profile by HPLC

Cannabinoid % wt mg/g CBG 0.465 4.65 THCVa 3.769 37.69 CBN 0.263 2.63 357.38 Delta-8-THC 35.74 Delta-9-THC <LOD <LOD THCA 38.89 388.85 **Total Cannabinoids** 79.12 791.2 341.02 **Calculated Total THC** 34.10 **Calculated CBD Yield** 0.00 0.00 Calculated Total THC = Delta-9-THC + 0.877 \* THCA Calculated Maximum CBD Yield = CBD + 0.877 \* CBDA