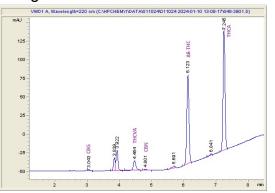

#### Chromatogram

### Cannabinoid Profile by HPLC

Cannabinoid % wt mg/g CBG 0.465 4.65 THCVa 3.769 37.69 CBN 0.263 2.63 357.38 Delta-8-THC 35.74 Delta-9-THC <LOD <LOD THCA 38.89 388.85 **Total Cannabinoids** 79.12 791.2 341.02 **Calculated Total THC** 34.10 **Calculated CBD Yield** 0.00 0.00 Calculated Total THC = Delta-9-THC + 0.877 \* THCA Calculated Maximum CBD Yield = CBD + 0.877 \* CBDA