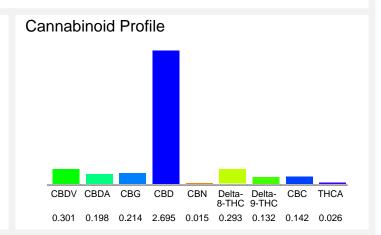

### Cannabinoid Profile by HPLC

0.13%

Delta-9-THC

2.70%

CBD

4.02%

**Total Cannabinoids** 

| Cannabinoid          | % wt  | mg/unit |
|----------------------|-------|---------|
| CBDV                 | 0.301 | 167.96  |
| CBDA                 | 0.198 | 110.48  |
| CBG                  | 0.214 | 119.41  |
| CBD                  | 2.695 | 1503.81 |
| CBN                  | 0.015 | 8.37    |
| Delta-8-THC          | 0.293 | 163.49  |
| Delta-9-THC          | 0.132 | 73.66   |
| CBC                  | 0.142 | 79.24   |
| THCA                 | 0.026 | 14.51   |
| Total Cannabinoids   | 4.02  | 2240.9  |
| Calculated Total THC | 0.15  | 86.38   |
| Calculated CBD Yield | 2.87  | 1600.70 |