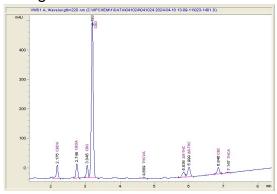

## 3 Tall Pines LLC

Plymouth, WI shop@3tallpinesfarm.com

## Sample 473-041024-204

Joint Freedom (1500mg)

Sample Submitted: 04-10-2024; Report Date: 04-16-2024

Sample Unit Size: 55.80 g

# Joint Freedom (1500mg)

Topical

#### Chromatogram





### Cannabinoid Profile by HPLC

0.13%

Delta-9-THC

2.70%

CBD

4.02%

**Total Cannabinoids** 

| Cannabinoid          | % wt  | mg/unit |
|----------------------|-------|---------|
| CBDV                 | 0.301 | 167.96  |
| CBDA                 | 0.198 | 110.48  |
| CBG                  | 0.214 | 119.41  |
| CBD                  | 2.695 | 1503.81 |
| CBN                  | 0.015 | 8.37    |
| Delta-8-THC          | 0.293 | 163.49  |
| Delta-9-THC          | 0.132 | 73.66   |
| CBC                  | 0.142 | 79.24   |
| THCA                 | 0.026 | 14.51   |
| Total Cannabinoids   | 4.02  | 2240.9  |
| Calculated Total THC | 0.15  | 86.38   |
| Calculated CBD Yield | 2.87  | 1600.70 |

Calculated Total THC = Delta-9-THC + 0.877 \* THCA Calculated Maximum CBD Yield = CBD + 0.877 \*