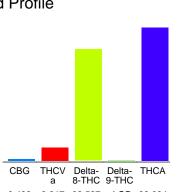

#### Cannabinoid Profile

0.482 3.817 32.587 < LOD 38.984

### Cannabinoid Profile by HPLC

0.00%

Delta-9-THC

0.00%

**CBD** 

75.87%

**Total Cannabinoids** 

| Cannabinoid          | % wt                                            | mg/g                |
|----------------------|-------------------------------------------------|---------------------|
| CBG                  | 0.482                                           | 4.82                |
| THCVa                | 3.817                                           | 38.17               |
| Delta-8-THC          | 32.59                                           | 325.87              |
| Delta-9-THC          | <lod< td=""><td><lod< td=""></lod<></td></lod<> | <lod< td=""></lod<> |
| THCA                 | 38.98                                           | 389.84              |
| Total Cannabinoids   | 75.87                                           | 758.7               |
| Calculated Total THC | 34.19                                           | 341.89              |
| Calculated CBD Yield | 0.00                                            | 0.00                |