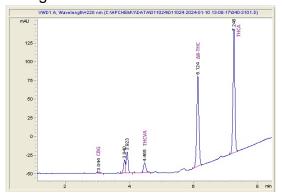

#### Chromatogram

#### Cannabinoid Profile

0.482 3.817 32.587 < LOD 38.984

### Cannabinoid Profile by HPLC

0.00%

Delta-9-THC

0.00%

**CBD** 

75.87%

**Total Cannabinoids** 

| Cannabinoid          | % wt                                            | mg/g                |
|----------------------|-------------------------------------------------|---------------------|
| CBG                  | 0.482                                           | 4.82                |
| THCVa                | 3.817                                           | 38.17               |
| Delta-8-THC          | 32.59                                           | 325.87              |
| Delta-9-THC          | <lod< td=""><td><lod< td=""></lod<></td></lod<> | <lod< td=""></lod<> |
| THCA                 | 38.98                                           | 389.84              |
| Total Cannabinoids   | 75.87                                           | 758.7               |
| Calculated Total THC | 34.19                                           | 341.89              |
| Calculated CBD Yield | 0.00                                            | 0.00                |