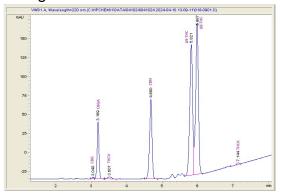

## 3 Tall Pines LLC

Plymouth, WI shop@3tallpinesfarm.com

## Sample 473-041024-209

### Indica Gummy

Sample Submitted: 04-10-2024; Report Date: 04-16-2024

Sample Unit Size: 7.20 g

# **Indica Gummy**

Edible

#### Chromatogram





### Cannabinoid Profile by HPLC

0.28%

Delta-9-THC

0.07%

CBD

0.79%

**Total Cannabinoids** 

| Cannabinoid          | % wt  | mg/unit |
|----------------------|-------|---------|
| CBG                  | 0.002 | 0.144   |
| CBD                  | 0.073 | 5.256   |
| H4-CBD 1S            | 0.006 | 0.432   |
| CBN                  | 0.075 | 5.4     |
| Delta-8-THC          | 0.352 | 25.34   |
| Delta-9-THC          | 0.279 | 20.09   |
| THCA                 | 0.003 | 0.216   |
| Total Cannabinoids   | 0.79  | 56.9    |
| Calculated Total THC | 0.28  | 20.28   |
| Calculated CBD Yield | 0.07  | 5.26    |
| 0                    |       |         |

Calculated Total THC = Delta-9-THC + 0.877 \* THCA Calculated Maximum CBD Yield = CBD + 0.877 \* CBDA

Marin Analytics, LLC 250 Bel Marin K