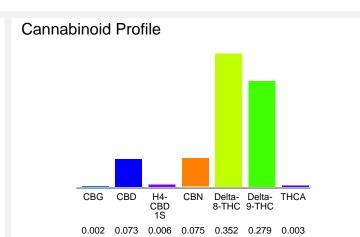

### Cannabinoid Profile by HPLC

0.28%

Delta-9-THC

0.07%

CBD

0.79%

**Total Cannabinoids** 

| Cannabinoid          | % wt  | mg/unit |
|----------------------|-------|---------|
| CBG                  | 0.002 | 0.144   |
| CBD                  | 0.073 | 5.256   |
| H4-CBD 1S            | 0.006 | 0.432   |
| CBN                  | 0.075 | 5.4     |
| Delta-8-THC          | 0.352 | 25.34   |
| Delta-9-THC          | 0.279 | 20.09   |
| THCA                 | 0.003 | 0.216   |
| Total Cannabinoids   | 0.79  | 56.9    |
| Calculated Total THC | 0.28  | 20.28   |
| Calculated CBD Yield | 0.07  | 5.26    |
| 0                    |       |         |