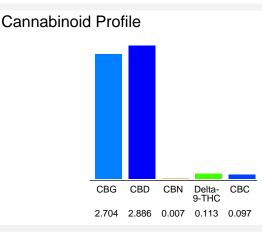

| Cannabinoid                                                                                            | % wt  | mg/unit |
|--------------------------------------------------------------------------------------------------------|-------|---------|
| CBG                                                                                                    | 2.704 | 1503.42 |
| CBD                                                                                                    | 2.886 | 1604.62 |
| CBN                                                                                                    | 0.007 | 3.892   |
| Delta-9-THC                                                                                            | 0.113 | 62.83   |
| CBC                                                                                                    | 0.097 | 53.93   |
| Total Cannabinoids                                                                                     | 5.81  | 3228.7  |
| Calculated Total THC                                                                                   | 0.11  | 62.83   |
| Calculated CBD Yield                                                                                   | 2.89  | 1604.62 |
| Calculated Total THC = Delta-9-THC + 0.877 * THCA<br>Calculated Maximum CBD Yield = CBD + 0.877 * CBDA |       |         |