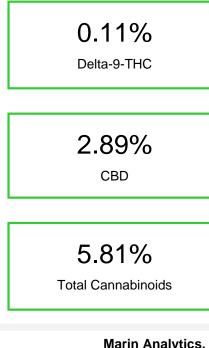

| Cannabinoid                                                                                            | % wt  | mg/unit |
|--------------------------------------------------------------------------------------------------------|-------|---------|
| CBG                                                                                                    | 2.704 | 1503.42 |
| CBD                                                                                                    | 2.886 | 1604.62 |
| CBN                                                                                                    | 0.007 | 3.892   |
| Delta-9-THC                                                                                            | 0.113 | 62.83   |
| CBC                                                                                                    | 0.097 | 53.93   |
| Total Cannabinoids                                                                                     | 5.81  | 3228.7  |
| Calculated Total THC                                                                                   | 0.11  | 62.83   |
| Calculated CBD Yield                                                                                   | 2.89  | 1604.62 |
| Calculated Total THC = Delta-9-THC + 0.877 * THCA<br>Calculated Maximum CBD Yield = CBD + 0.877 * CBDA |       |         |