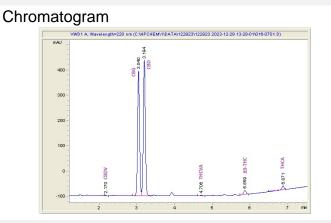

#### Cannabinoid Profile by HPLC

Marin Analytics, LLC 250 Bel Marin Keys Blvd, Suite D4 Novato, CA 94949 833-321-TEST / info@marinanalytics.com

Mike Clemmons Lab Manager

This sample has been tested by Marin Analytics, LLC using valid testing methodologies and a quality system. Values reported relate only to the sample tested. Marin Analytics, LLC makes no claims as to the efficacy, safety, or other risks associated with any detected or non-detected levels of any compounds reported herein. This Certificate shall not be reproduced except in full without the written approval of Marin Analytics, LLC. Copyright 2023 Marin Analytics, LLC All Rights Reserved.

| Cannabinoid                                                                                            | % wt  | mg/unit |
|--------------------------------------------------------------------------------------------------------|-------|---------|
| CBG                                                                                                    | 2.704 | 1503.42 |
| CBD                                                                                                    | 2.886 | 1604.62 |
| CBN                                                                                                    | 0.007 | 3.892   |
| Delta-9-THC                                                                                            | 0.113 | 62.83   |
| CBC                                                                                                    | 0.097 | 53.93   |
| Total Cannabinoids                                                                                     | 5.81  | 3228.7  |
| Calculated Total THC                                                                                   | 0.11  | 62.83   |
| Calculated CBD Yield                                                                                   | 2.89  | 1604.62 |
| Calculated Total THC = Delta-9-THC + 0.877 * THCA<br>Calculated Maximum CBD Yield = CBD + 0.877 * CBDA |       |         |