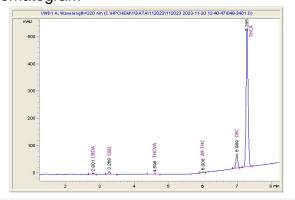

#### Chromatogram

## Cannabinoid Profile by HPLC

0.15%

Delta-9-THC

1.65%

**CBD** 

92.12%

**Total Cannabinoids** 

| Cannabinoid          | % wt  | mg/g   |
|----------------------|-------|--------|
| CBDA                 | 0.658 | 6.58   |
| CBD                  | 1.649 | 16.49  |
| THCVa                | 0.432 | 4.32   |
| Delta-9-THC          | 0.153 | 1.53   |
| CBC                  | 8.761 | 87.61  |
| THCA                 | 80.46 | 804.62 |
| Total Cannabinoids   | 92.12 | 921.2  |
| Calculated Total THC | 70.72 | 707.18 |
| Calculated CBD Yield | 2.23  | 22.26  |