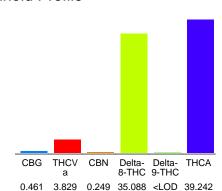

### Cannabinoid Profile by HPLC

Cannabinoid % wt mg/g CBG 0.461 4.61 THCVa 3.829 38.29 CBN 0.249 2.49 Delta-8-THC 350.88 35.09 Delta-9-THC <LOD <LOD THCA 39.24 392.42 **Total Cannabinoids** 78.87 788.7 **Calculated Total THC** 344.15 34.42 **Calculated CBD Yield** 0.00 0.00 Calculated Total THC = Delta-9-THC + 0.877 \* THCA Calculated Maximum CBD Yield = CBD + 0.877 \* CBDA