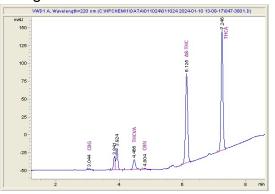

## 3 Tall Pines LLC

## Sample 482-011024-226

Sample Submitted: 01-10-2024; Report Date: 01-17-2024

#### Gusherz

Plymouth, WI shop@3tallpinesfarm.com

# Gusherz

Extract / Concentrate

### Chromatogram



### Cannabinoid Profile by HPLC



Cannabinoid % wt mg/g CBG 0.461 4.61 THCVa 3.829 38.29 CBN 0.249 2.49 Delta-8-THC 350.88 35.09 Delta-9-THC <LOD <LOD THCA 39.24 392.42 **Total Cannabinoids** 78.87 788.7 **Calculated Total THC** 344.15 34.42 **Calculated CBD Yield** 0.00 0.00 Calculated Total THC = Delta-9-THC + 0.877 \* THCA Calculated Maximum CBD Yield = CBD + 0.877 \* CBDA

Notes: Delta-9-THC LOD: 0.001%

Marin Analytics, LLC 250 Bel Marin Keys Blvd, Suite D4 Novato, CA 94949

833-321-TEST / info@marinanalytics.com

Mike Clemmons Lab Manager

This sample has been tested by Marin Analytics, LLC using valid testing methodologies and a quality system. Values reported relate only to the sample tested. Marin Analytics, LLC makes no claims as to the efficacy, safety, or other risks associa