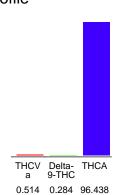

#### Cannabinoid Profile

## Cannabinoid Profile by HPLC

0.28%

Delta-9-THC

0.00%

**CBD** 

| Cannabinoid          | % wt  | mg/g   |
|----------------------|-------|--------|
| THCVa                | 0.514 | 5.14   |
| Delta-9-THC          | 0.284 | 2.84   |
| THCA                 | 96.44 | 964.38 |
| Total Cannabinoids   | 97.24 | 972.4  |
| Calculated Total THC | 84.86 | 848.60 |
| Calculated CBD Yield | 0.00  | 0.00   |