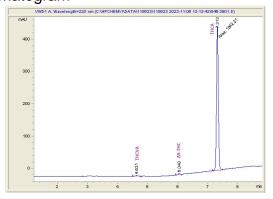

# 3 Tall Pines LLC

# Sample 473-110623-171

## Granddaddy Purple THCa Isolate

Sample Submitted: 11-06-2023; Report Date: 11-11-2023

# Granddaddy Purple THCa Isolate

Extract / Concentrate

### Chromatogram



#### Cannabinoid Profile



## Cannabinoid Profile by HPLC

0.28%

Delta-9-THC

0.00%

**CBD** 

| Cannabinoid          | % wt  | mg/g   |
|----------------------|-------|--------|
| THCVa                | 0.514 | 5.14   |
| Delta-9-THC          | 0.284 | 2.84   |
| THCA                 | 96.44 | 964.38 |
| Total Cannabinoids   | 97.24 | 972.4  |
| Calculated Total THC | 84.86 | 848.60 |
| Calculated CBD Yield | 0.00  | 0.00   |

Calculated Total THC = Delta-9-THC + 0.877 \* THCA
Calculated Maximum CBD Yield = CBD + 0.877 \* CBDA

97.24%

**Total Cannabinoids** 

Marin Analytics, LLC 250 Bel Marin Keys Blvd, Suite D4 Novato, CA 94949

833-321-TEST / info@marinanalytics.com

man

Mike Clemmons Lab Manager

This sample has been tested by Marin Analytics, LLC using valid testing methodologi