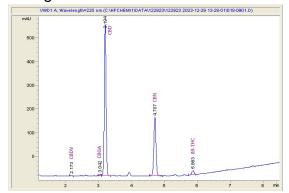

### 3 Tall Pines LLC

## Sample 473-122923-190

#### Focus CBD/CBG Tincture

Sample Submitted: 12-29-2023; Report Date: 01-05-2024

Sample Unit Size: 55.60 g

# Focus CBD/CBG Tincture

Tincture

### Chromatogram





### Cannabinoid Profile by HPLC

0.11%

Delta-9-THC

3.01%

CBD

| Cannabinoid          | % wt  | mg/unit |
|----------------------|-------|---------|
| CBDV                 | 0.015 | 8.34    |
| CBG                  | 0.036 | 20.02   |
| CBD                  | 3.014 | 1675.78 |
| CBN                  | 0.817 | 454.25  |
| Delta-9-THC          | 0.108 | 60.05   |
| Total Cannabinoids   | 3.99  | 2218.4  |
| Calculated Total THC | 0.11  | 60.05   |
| Calculated CBD Yield | 3.01  | 1675.78 |

Calculated Total THC = Delta-9-THC + 0.877 \* THCA
Calculated Maximum CBD Yield = CBD + 0.877 \* CBDA

3.99%

**Total Cannabinoids** 

Marin Analytics, LLC 250 Bel Marin Keys Blvd, Suite D4 Novato, CA 94949

833-321-TEST / info@marinanalytics.com



Mike Clemmons Lab Manager

This sample has been te