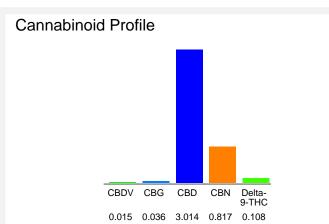

### Cannabinoid Profile by HPLC

0.11%

Delta-9-THC

3.01%

CBD

| Cannabinoid          | % wt  | mg/unit |
|----------------------|-------|---------|
| CBDV                 | 0.015 | 8.34    |
| CBG                  | 0.036 | 20.02   |
| CBD                  | 3.014 | 1675.78 |
| CBN                  | 0.817 | 454.25  |
| Delta-9-THC          | 0.108 | 60.05   |
| Total Cannabinoids   | 3.99  | 2218.4  |
| Calculated Total THC | 0.11  | 60.05   |
| Calculated CBD Yield | 3.01  | 1675.78 |

Calculated Total THC = Delta-9-THC + 0.877 \* THCA
Calculated Maximum CBD Yield = CBD + 0.877 \* CBDA

3.99%

**Total Cannabinoids** 

Marin Analytics, LLC 250 Bel Marin Keys Blvd, Suite D4 Novato, CA 94949