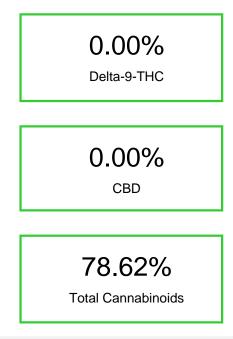

### Cannabinoid Profile by HPLC

| Cannabinoid                                       | % wt                                            | mg/g                |
|---------------------------------------------------|-------------------------------------------------|---------------------|
| CBG                                               | 0.437                                           | 4.37                |
| THCVa                                             | 3.588                                           | 35.88               |
| CBN                                               | 0.272                                           | 2.72                |
| Delta-8-THC                                       | 35.3                                            | 353.04              |
| Delta-9-THC                                       | <lod< td=""><td><lod< td=""></lod<></td></lod<> | <lod< td=""></lod<> |
| THCA                                              | 39.02                                           | 390.18              |
| Total Cannabinoids                                | 78.62                                           | 786.2               |
| Calculated Total THC                              | 34.22                                           | 342.19              |
| Calculated CBD Yield                              | 0.00                                            | 0.00                |
| Calculated Total THC = Delta-9-THC + 0.877 * THCA |                                                 |                     |
| Calculated Maximum CBD Yield = CBD + 0.877 * CBDA |                                                 |                     |