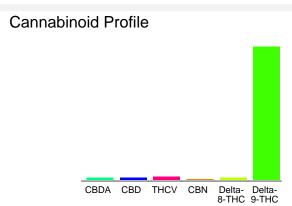

### Cannabinoid Profile by HPLC

0.11%

Delta-9-THC

0.00%

CBD

0.12%

**Total Cannabinoids** 

| Cannabinoid                                   | % wt   | mg/unit |
|-----------------------------------------------|--------|---------|
| CBDA                                          | 0.0017 | 0.17    |
| CBD                                           | 0.0017 | 0.17    |
| THCV                                          | 0.0027 | 0.27    |
| CBN                                           | 0.0006 | 0.06    |
| Delta-8-THC                                   | 0.0018 | 0.18    |
| Delta-9-THC                                   | 0.1099 | 10.99   |
| Total Cannabinoids                            | 0.12   | 11.8    |
| Calculated Total THC                          | 0.11   | 10.99   |
| Calculated CBD Yield                          | 0.00   | 0.32    |
| 0.1.1.1.7.1.7.10. D. H. 0.7.10. 0.077.4.7.104 |        |         |