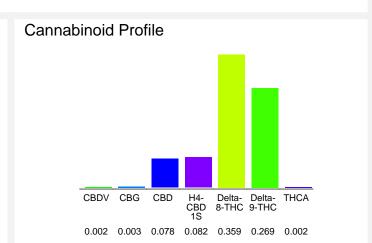

## Cannabinoid Profile by HPLC

0.27%

Delta-9-THC

0.08%

0.80%

**Total Cannabinoids** 

| Cannabinoid          | % wt  | mg/unit |
|----------------------|-------|---------|
| CBDV                 | 0.002 | 0.1424  |
| CBG                  | 0.003 | 0.2136  |
| CBD                  | 0.078 | 5.554   |
| H4-CBD 1S            | 0.082 | 5.838   |
| Delta-8-THC          | 0.359 | 25.56   |
| Delta-9-THC          | 0.269 | 19.15   |
| THCA                 | 0.002 | 0.1424  |
| Total Cannabinoids   | 0.80  | 56.6    |
| Calculated Total THC | 0.27  | 19.28   |
| Calculated CBD Yield | 80.0  | 5.55    |