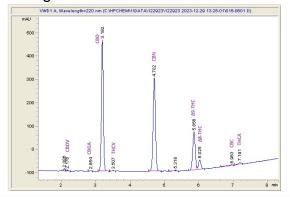

### Chromatogram

4.0E-4 1.0E-4 0.0381 3.0E-4 0.0184 0.0045 0.0142 3.0E-4 6.0E-4