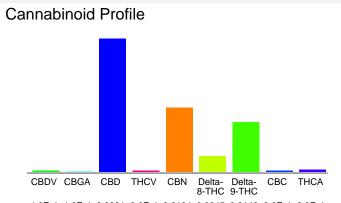

### Cannabinoid Profile by HPLC

0.01%

Delta-9-THC

0.04%

CBD

0.08%

**Total Cannabinoids** 

| Cannabinoid          | % wt   | mg/unit |
|----------------------|--------|---------|
| CBDV                 | 0.0004 | 0.16    |
| CBGA                 | 0.0001 | 0.04    |
| CBD                  | 0.0381 | 15.24   |
| THCV                 | 0.0003 | 0.12    |
| CBN                  | 0.0184 | 7.36    |
| Delta-8-THC          | 0.0045 | 1.8     |
| Delta-9-THC          | 0.0142 | 5.68    |
| CBC                  | 0.0003 | 0.12    |
| THCA                 | 0.0006 | 0.24    |
| Total Cannabinoids   | 0.08   | 30.8    |
| Calculated Total THC | 0.01   | 5.89    |
| Calculated CBD Yield | 0.04   | 15.24   |

Calculated Total THC = Delta-9-THC + 0.877 \* THCA Calculated Maximum CBD Yield = CBD + 0.877 \* CBDA

Marin Analytics, LLC

250 Bel Marin Keys Blvd, Suite D4 Novato, CA 94949

833-321-TEST / info@marinanalytics.com